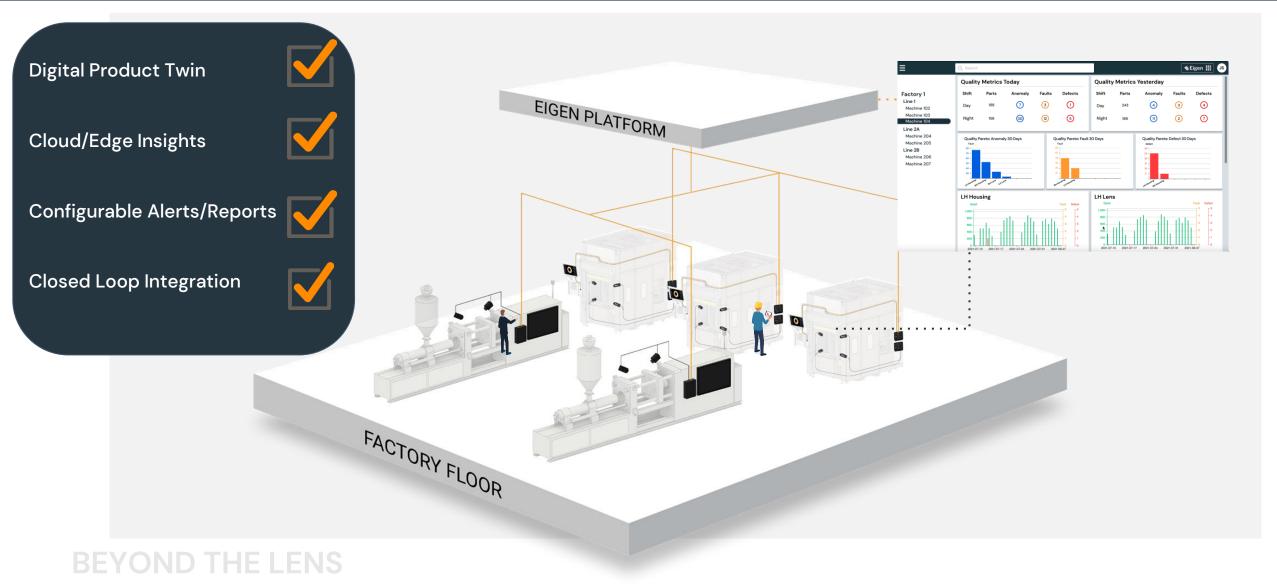

## Helping Manufacturers Prevent Quality & Process Issues

Our machine vision platform enhances and standardizes image data. It creates virtual twins that serve as the foundation for delivering insights and truly scalable Al-enabled automation,

#### **RE-IMAGINING MACHINE VISION**

www.eigen.io

**INTEL OPTIMIZED** 

www.eigen.io

Monitor and review summaries across all connected machines and factories.

Examine part-over-part digital records containing key quality and process metrics.

Review defect and anomaly trends and insights to prevent future issues.